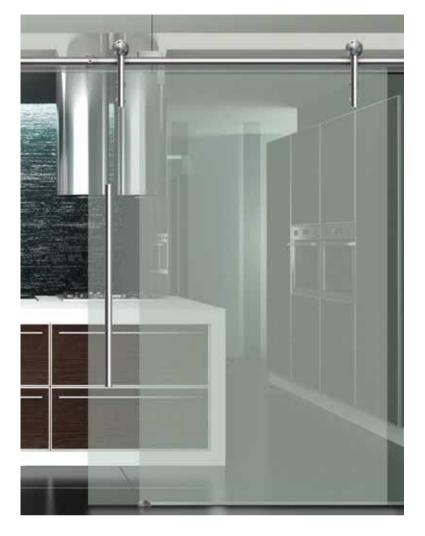

## : Unotec Home | Glass

Complete-sets, standard model t = 5/16" - 1/2" consisting of:

- 1 Guide rail, solid stainless steel, ø 1", USO200EF length: see table
- 3 4 Wall attachments, stainless steel, USU210EF
- 2 Trolleys Unotec Home glass, stainless steel, USH100EF
- 2 Door stopper, stainless steel, USO250EF
- 1 Bottom guide, stainless steel, USO260EF
- 1 Special tool for decorative screws, Z923
- 1 Installation instructions

## ▼ Glass drill holes ø 1/2"

The maximum door weight is 100 kg (220 lbs)

For baseboards and trimmings, order spacer, (stainless steel, USO226-19EF) separately for each wall attachment, Cf. planning guide or page 21/22