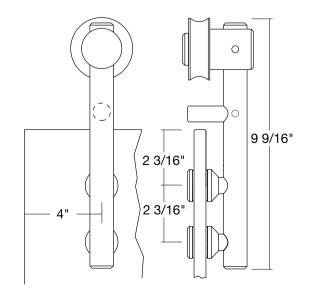

## : Unotec Home | Glass

Complete-sets, standard model t = 5/16" - 1/2" consisting of:

- 1 Guide rail, solid stainless steel, ø 1", USO200EF length: see table
- 3 4 Wall attachments, stainless steel, USU210EF
- 2 Trolleys Unotec Home glass, stainless steel, USH100EF
- 2 Door stopper, stainless steel, USO250EF
- 1 Bottom guide, stainless steel, USO260EF
- 1 Special tool for decorative screws, Z923
- 1 Installation instructions

## ▼ Glass drill holes ø 1/2"

The maximum door weight is 100 kg (220 lbs)

For baseboards and trimmings, order spacer, (stainless steel, USO226-19EF) separately for each wall attachment, Cf. planning guide or page 21/22