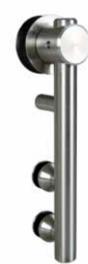

## : Unotec Home | Glass

Complete-sets, standard model t = 5/16" - 1/2" consisting of:

- 1 Guide rail, solid stainless steel, ø 1", USO200EF length: see table
- 3 4 Wall attachments, stainless steel, USU210EF
- 2 Trolleys Unotec Home glass, stainless steel, USH100EF
- 2 Door stopper, stainless steel, USO250EF
- 1 Bottom guide, stainless steel, USO260EF
- 1 Special tool for decorative screws, Z923
- 1 Installation instructions

| Set numbers  | Guide rail length<br>inch | Passage width inch  |
|--------------|---------------------------|---------------------|
| USU34-1800EF | 70 7/8"                   | 29 1/2" - 35 7/16"  |
| USU34-2100EF | 82 11/16"                 | 35 13/16" - 39 3/8" |
| USU34-2300EF | 90 9/16"                  | 39 3/4" - 44 1/16"  |
| USU34-2540EF | 100"                      | 44 1/2" - 49 3/16"  |

## ▼ Glass drill holes ø 1/2"

The maximum door weight is 100 kg (220 lbs)

For baseboards and trimmings, order spacer, (stainless steel, USO226-19EF) separately for each wall attachment, Cf. planning guide or page 21/22