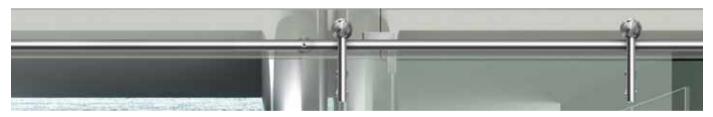

## : Unotec Home | Glass

Complete-sets, standard model t = 5/16" - 1/2" consisting of:

- 1 Guide rail, solid stainless steel, ø 1", USO200EF length: see table
- 3 4 Wall attachments, stainless steel, USU210EF
- 2 Trolleys Unotec Home glass, stainless steel, USH100EF
- 2 Door stopper, stainless steel, USO250EF
- 1 Bottom guide, stainless steel, USO260EF
- 1 Special tool for decorative screws, Z923
- 1 Installation instructions

## ▼ Glass drill holes ø 1/2"

The maximum door weight is 100 kg (220 lbs)

For baseboards and trimmings, order spacer, (stainless steel, USO226-19EF) separately for each wall attachment, Cf. planning guide or page 21/22